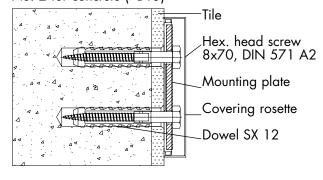

# Mounting suggestions: support rails

For support rails, hinged support rails and assembly plates, the mounting components are not included with the delivered item. After assessing the site conditions, please use one the fastening sets listed below as an accessory.

Wagner-EWAR assumes no liability for the selection of unsuitable fixing materials or for improper assembly.

## Mounting set:

### Contents:

# No. 1 for wood Tile Hex. head screw 8x70, DIN 571 A2 Mounting plate Covering rosette

6 hex. head screws

## No. 2 for concrete (>B15)



6 hex. head screws 6 dowels

## No. 3 for light concrete/gas concrete/vertical coring brick/gypsum bricks



6 hex. head screws6 anchor bolts6 anchor bolt sleeves(Fischer assembling mortar360S provided by the customer)