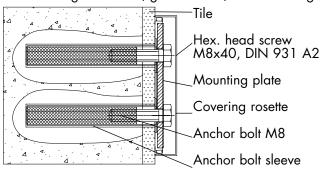

## No. 3 for light concrete/gas concrete/vertical coring brick/gypsum bricks

6 hex. head screws6 anchor bolts6 anchor bolt sleeves(Fischer assembling mortar360S provided by the customer)