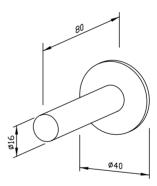

## **RESERVE-TOILET ROLL HOLDER AC222**

Ø 40 x 80 mm

- Reserve-toilet roll holder in solid, germ-reducing and easy-care stainless steel (AISI 303), satin finished.
  Further available surfaces: see below.
- Designed for one standard toilet roll with dimensions: Outer diameter max. 125 mm Width max. 100 mm Core diameter min. 38 mm
- Concealed, centric, anti-theft wall disc mounting.
- Holder diameter 16 mm, length 80 mm.
- Mounting with one screw.
- Delivery includes fixing material.
- Weight, including single package: 0.2 kg

Dimensions: Ø 40 x 80 mm

Article No. AC222

| Available surfaces        | ID No.  |
|---------------------------|---------|
| satin finished (standard) | 700 222 |
| highly polished           | 731 222 |