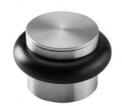

## FLOOR DOOR STOP AC228

Ø 40 x 26 mm

- Floor door stop in solid, germ-reducing and easy-care stainless steel (AISI 303), satin finished, with rubber ring. Further available surfaces: see below.
- Height 26 mm
  Diameter 30 mm
  Rubber ring diameter 40 mm
- Concealed, centric, anti-theft floor mounting.
- Mounting with one screw.
- Delivery includes fixing material.
- Weight, including single package: 0.1 kg