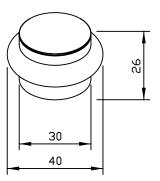

## FLOOR DOOR STOP AC228

Ø 40 x 26 mm

- Floor door stop in solid, germ-reducing and easy-care stainless steel (AISI 303), satin finished, with rubber ring. Further available surfaces: see below.
- Height 26 mm
  Diameter 30 mm
  Rubber ring diameter 40 mm
- Concealed, centric, anti-theft floor mounting.
- Mounting with one screw.
- Delivery includes fixing material.
- Weight, including single package: 0.1 kg

Dimensions: Ø 40 x 26 mm

Article No. AC228

| Available surfaces        | ID No.  |
|---------------------------|---------|
| satin finished (standard) | 700 228 |
| highly polished           | 731 228 |