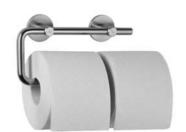

## **DOUBLE TOILET ROLL HOLDER AC252**

260 x 110 x 66 mm

- Double toilet roll holder in solid, germ-reducing and easy-care stainless steel (AISI 303), satin finished. Further available surfaces: see below.
- Designed for two standard toilet rolls with dimensions:

## Suggested text for specifications:

Double toilet roll holder in solid stainless steel (AISI 303), satin finished, for surface mounting. Two anti-theft two-point rosette wall mountings. Can be mounted pointing right or left. Delivery includes fixing material.