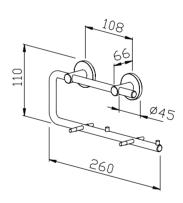

## **DOUBLE TOILET ROLL HOLDER AC252**

260 x 110 x 66 mm

- Double toilet roll holder in solid, germ-reducing and easy-care stainless steel (AISI 303), satin finished. Further available surfaces: see below.
- Designed for two standard toilet rolls with dimensions:

max. 125 mm Outer diameter Width max. 100 mm min. 38 mm Core diameter

- Two anti-theft two-point rosette wall mountings.
- Can be mounted pointing right or left.
- Holder diameter 20 mm Roll holder diameter 12 mm
- Mounting with four screws.
- Delivery includes fixing material.
- Weight, including single package: 0.8 kg

Dimensions: 260 x 110 x 66 mm

Article No. AC252

| Available surfaces        | ID No.  |
|---------------------------|---------|
| satin finished (standard) | 700 252 |
| highly polished           | 731 252 |