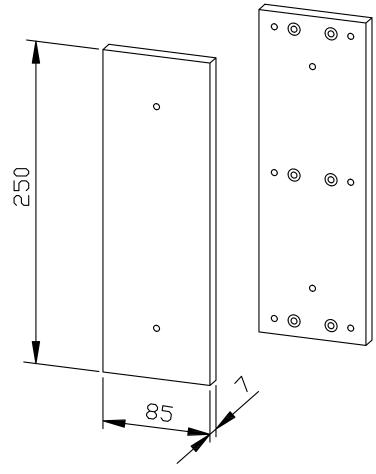

## PRE-INSTALLED FIXING PLATE WITH COVER BA017

90 x 250 x 6 mm

- Pre-installed fixing plate in 6 mm thick solid stainless steel (AISI 304).
- Cover in stainless steel (AISI 304), satin finished.
- Designed as a fixing element for retrofitting a (hinged-) support rail.
- Supports weight up to 125 kg.
- Mounting: Fasten pre-installed fixing plate with 6 screws (not included in the delivery).
  Delivery includes fixing material for cover and (hinged-) support rail.
- Weight, including single package: 1.3 kg

Dimensions: 90 x 250 x 6 mm

Article No. BA017

Available surface

satin finished

ID No.

600 017