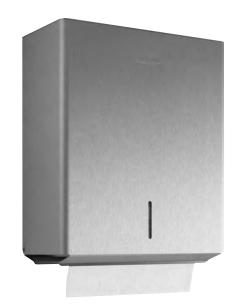

## **PAPER TOWEL DISPENSER PP113**

265 x 298 x 120 mm approx. 500 paper towels

- Paper towel dispenser in robust, germ-reducing and easy-care stainless steel (AISI 304).
- All-stainless steel housing with rounded vertical corners.
  Visible surfaces satin finished and brushed.
  Further available surfaces: see below.
- Designed for approx. 500 standard paper towels in zigzag fold.
   Paper size (folded): 240-250 mm x 100-115 mm.
- Inspection slot to indicate fill level.
- Accessible for refilling through lockable, hinged housing.
- Keyed alike cylinder lock in corrosion-resistant zinc die-casting.
- Wear parts can be replaced as modules.
- Mounting: With four screws through key holes and one optional anti-theft hole in the back wall.
- Delivery includes fixing material.
- Weight, including single package: 2.8 kg

## Suggested text for specifications:

Paper towel dispenser in stainless steel (AISI 304) for surface mounting. All-stainless steel housing with rounded vertical corners. Visible surfaces satin finished and brushed. Filling quantity approx. 500 paper towels. Inspection slot to indicate fill level. Accessible for refilling through lockable, hinged housing. Keyed alike cylinder lock in corrosion-resistant zinc die-casting. Delivery includes fixing material.