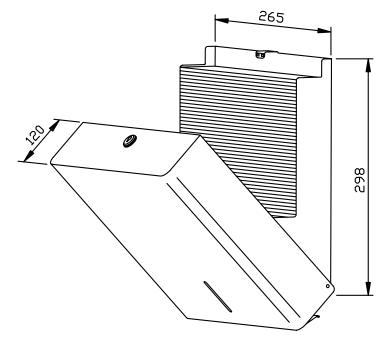

## **PAPER TOWEL DISPENSER PP113**

265 x 298 x 120 mm approx. 500 paper towels

- Paper towel dispenser in robust, germ-reducing and easy-care stainless steel (AISI 304).
- All-stainless steel housing with rounded vertical corners.
  Visible surfaces satin finished and brushed.
  Further available surfaces: see below.
- Designed for approx. 500 standard paper towels in zigzag fold.
   Paper size (folded): 240-250 mm x 100-115 mm.
- Inspection slot to indicate fill level.
- Accessible for refilling through lockable, hinged housing.
- Keyed alike cylinder lock in corrosion-resistant zinc die-casting.
- Wear parts can be replaced as modules.
- Mounting: With four screws through key holes and one optional anti-theft hole in the back wall.
- Delivery includes fixing material.
- Weight, including single package: 2.8 kg

Dimensions: 265 x 298 x 120 mm

Article No. PP113

| Available surfaces                | ID No.  |
|-----------------------------------|---------|
| satin finished (standard)         | 727 540 |
| highly polished                   | 731 540 |
| (coloured) plastic powder-coating | 728 540 |