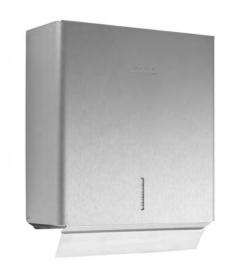

## **PAPER TOWEL DISPENSER PP115**

230 x 298 x 90 mm approx. 500 narrowly folded paper towels

- Paper towel dispenser in robust, germ-reducing and easy-care stainless steel (AISI 304).
- All-stainless steel housing with rounded vertical corners.
  Visible surfaces satin finished and brushed.
  Further available surfaces: see below.
- Designed for approx. 500 narrowly folded paper towels in zigzag fold.
   Paper size (folded): 210-220 mm x 80-90 mm.
- Inspection slot to indicate fill level.
- Accessible for refilling through lockable, hinged housing.
- Keyed alike cylinder lock in corrosion-resistant zinc die-casting.
- Wear parts can be replaced as modules.
- Mounting: With four screws through key holes and one optional anti-theft hole in the back wall.
- Delivery includes fixing material.
- Weight, including single package: 2.2 kg

## Suggested text for specifications:

Paper towel dispenser in stainless steel (AISI 304) for surface mounting. All-stainless steel housing with rounded vertical corners. Visible surfaces satin finished and brushed. Filling quantity approx. 500 narrowly folded paper towels. Inspection slot to indicate fill level. Accessible for refilling through lockable, hinged housing. Keyed alike cylinder lock in corrosion-resistant zinc die-casting. Delivery includes fixing material.