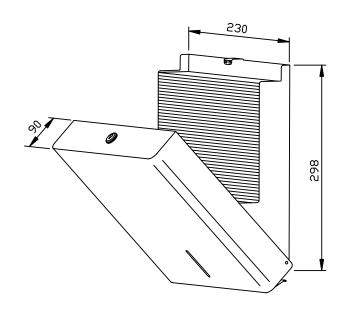

## **PAPER TOWEL DISPENSER PP115**

230 x 298 x 90 mm approx. 500 narrowly folded paper towels

- Paper towel dispenser in robust, germ-reducing and easy-care stainless steel (AISI 304).
- All-stainless steel housing with rounded vertical corners.
  Visible surfaces satin finished and brushed.
  Further available surfaces: see below.
- Designed for approx. 500 narrowly folded paper towels in zigzag fold.
   Paper size (folded): 210-220 mm x 80-90 mm.
- Inspection slot to indicate fill level.
- Accessible for refilling through lockable, hinged housing.
- Keyed alike cylinder lock in corrosion-resistant zinc die-casting.
- Wear parts can be replaced as modules.
- Mounting: With four screws through key holes and one optional anti-theft hole in the back wall.
- Delivery includes fixing material.
- Weight, including single package: 2.2 kg

Dimensions: 230 x 298 x 90 mm

Article No. PP115

| Available surfaces                | ID No.  |
|-----------------------------------|---------|
| satin finished (standard)         | 727 549 |
| highly polished                   | 731 549 |
| (coloured) plastic powder-coating | 728 549 |