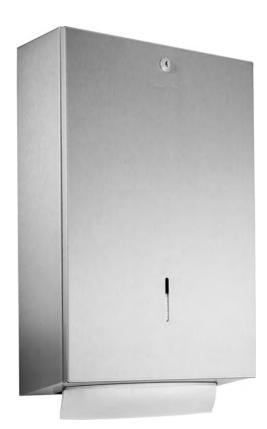

## PAPER TOWEL DISPENSER WP111

298 x 448 x 120 mm approx. 750 paper towels

- Paper towel dispenser in robust, germ-reducing and easy-care stainless steel (AISI 304).
- All-stainless steel housing; all corners fully welded, visible surfaces satin finished and brushed.
  Further available surfaces: see below.
- With deep-drawn paper removal opening for easy paper removal.
- Designed for approx. 750 standard paper towels in zigzag fold.
   Paper size (folded): 240-250 mm x 100-115 mm.
- Inspection slot to indicate fill level.
- Accessible for refilling through lockable front flap with fall protection.
- Keyed alike cylinder lock in corrosion-resistant zinc die-casting.
- Wear parts can be replaced as modules.
- Mounting: With four screws through key holes and one optional anti-theft hole in the back wall.
- Delivery includes fixing material and one pack of paper towels.
- Weight, including single package: 4.1 kg

## Suggested text for specifications:

Paper towel dispenser in stainless steel (AISI 304) for surface mounting. All-stainless steel housing; all corners fully welded, visible surfaces satin finished and brushed. With deep-drawn paper removal opening, filling quantity approx. 750 paper towels. Inspection slot to indicate fill level. Accessible for refilling through lockable front flap with fall protection. Keyed alike cylinder lock in corrosion-resistant zinc die-casting. Delivery includes fixing material and one pack of paper towels.