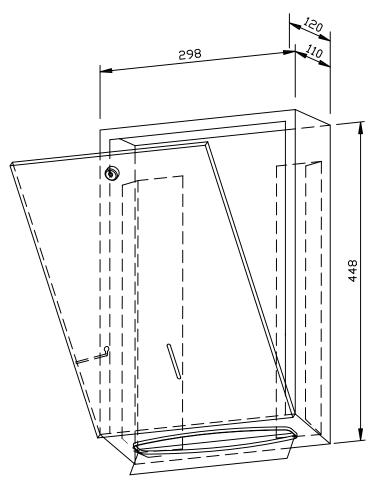

## PAPER TOWEL DISPENSER WP111

298 x 448 x 120 mm approx. 750 paper towels

- Paper towel dispenser in robust, germ-reducing and easy-care stainless steel (AISI 304).
- All-stainless steel housing; all corners fully welded, visible surfaces satin finished and brushed.
  Further available surfaces: see below.
- With deep-drawn paper removal opening for easy paper removal.
- Designed for approx. 750 standard paper towels in zigzag fold.
   Paper size (folded): 240-250 mm x 100-115 mm.
- Inspection slot to indicate fill level.
- Accessible for refilling through lockable front flap with fall protection.
- Keyed alike cylinder lock in corrosion-resistant zinc die-casting.
- Wear parts can be replaced as modules.
- Mounting: With four screws through key holes and one optional anti-theft hole in the back wall.
- Delivery includes fixing material and one pack of paper towels.
- Weight, including single package: 4.1 kg

Dimensions: 298 x 448 x 120 mm

Article No. WP111

| Available surfaces                | ID No.  |
|-----------------------------------|---------|
| satin finished (standard)         | 727 449 |
| highly polished                   | 731 449 |
| (coloured) plastic powder-coating | 728 124 |