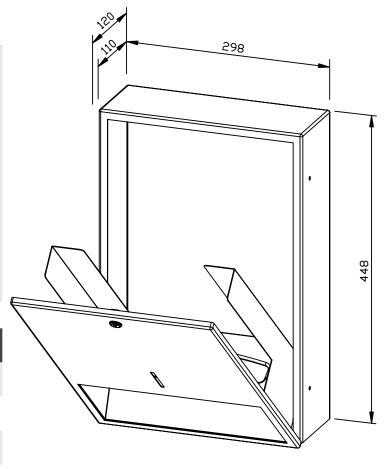

## **PAPER TOWEL DISPENSER WP112**

298 x 448 x 120 mm approx. 500 paper towels

- Paper towel dispenser in robust, germ-reducing and easy-care stainless steel (AISI 304).
- All-stainless steel housing; all corners fully welded, visible surfaces satin finished and brushed.
  Further available surfaces: see below.
- With deep-drawn paper removal opening for easy paper removal.
- Designed for approx. 500 standard paper towels in zigzag fold.
   Paper size (folded): 240-250 mm x 100-115 mm.
- Inspection slot to indicate fill level.
- Accessible for refilling through lockable front flap with fall protection.
- Keyed alike cylinder lock in corrosion-resistant zinc die-casting.
- Wear parts can be replaced as modules.
- Installation dimensions: 300 x 450 x 110 mm
- Mounting: With four screws in wall opening through fixing holes in the side walls.
- Delivery includes fixing material and one pack of paper towels.
- Weight, including single package: 4.5 kg

Dimensions: 298 x 448 x 120 mm

Article No. WP112

| Available surfaces                | ID No.  |
|-----------------------------------|---------|
| satin finished (standard)         | 727 579 |
| highly polished                   | 731 579 |
| (coloured) plastic powder-coating | 728 118 |