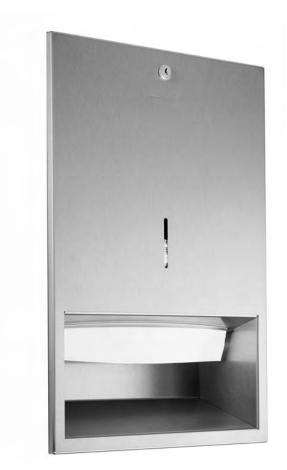

## **PAPER TOWEL DISPENSER WP112**

298 x 448 x 120 mm approx. 500 paper towels

- Paper towel dispenser in robust, germ-reducing and easy-care stainless steel (AISI 304).
- All-stainless steel housing; all corners fully welded, visible surfaces satin finished and brushed.
  Further available surfaces: see below.
- With deep-drawn paper removal opening for easy paper removal.
- Designed for approx. 500 standard paper towels in zigzag fold.
   Paper size (folded): 240-250 mm x 100-115 mm.
- Inspection slot to indicate fill level.
- Accessible for refilling through lockable front flap with fall protection.
- Keyed alike cylinder lock in corrosion-resistant zinc die-casting.
- Wear parts can be replaced as modules.
- Installation dimensions: 300 x 450 x 110 mm
- Mounting: With four screws in wall opening through fixing holes in the side walls.
- Delivery includes fixing material and one pack of paper towels.
- Weight, including single package: 4.5 kg

## Suggested text for specifications:

Paper towel dispenser in stainless steel (AISI 304) for flush mounting. All-stainless steel housing; all corners fully welded, visible surfaces satin finished and brushed. With deep-drawn paper removal opening, filling quantity approx. 500 paper towels. Inspection slot to indicate fill level. Accessible for refilling through lockable front flap with fall protection. Keyed alike cylinder lock in corrosion-resistant zinc die-casting. Delivery includes fixing material and one pack of paper towels.