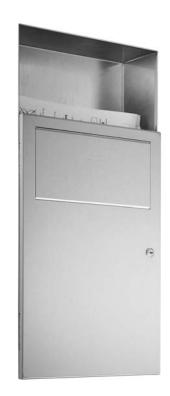

## **HYGIENE-WASTE BIN WITH STORAGE CONTAINER WP138**

298 x 598 x 120 mm Capacity approx. 6 l

- Hygiene waste bin with storage container in robust, germ-reducing and easy-care stainless steel (AISI 304).
- All-stainless steel housing; all corners fully welded, visible surfaces satin finished and brushed.
  Further available surfaces: see below.
- Equipped with removable hygiene bin. Capacity approx. 6 l. Accessible through lockable door with self-closing, flame-retardant disposal flap.
- Storage container integrated at the top for standard paper sanitary bags with dimensions: approx. 120 x 290 mm.
- Keyed alike cylinder lock in corrosion-resistant zinc die-casting.
- Wear parts can be replaced as modules.
- Installation dimensions: 300 x 600 x 110 mm
- Mounting: With four screws in wall opening through fixing holes in the side walls.
- Delivery includes fixing material.
- Weight, including single package: 5.9 kg

## Suggested text for specifications:

Hygiene waste bin with integrated storage container at the top for standard paper sanitary bags in stainless steel (AISI 304) for flush mounting. All-stainless steel housing; all corners fully welded, visible surfaces satin finished and brushed. Equipped with removable hygiene bin. Capacity approx. 6 l. Accessible through lockable door with self-closing, flame-retardant disposal flap. Keyed alike cylinder lock in corrosion-resistant zinc die-casting. Delivery includes fixing material.