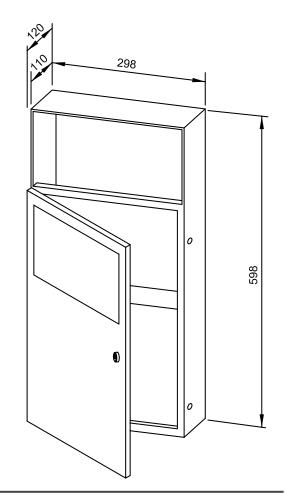

## **HYGIENE-WASTE BIN WITH STORAGE CONTAINER WP138**

298 x 598 x 120 mm Capacity approx. 6 l

- Hygiene waste bin with storage container in robust, germ-reducing and easy-care stainless steel (AISI 304).
- All-stainless steel housing; all corners fully welded, visible surfaces satin finished and brushed.
  Further available surfaces: see below.
- Equipped with removable hygiene bin. Capacity approx. 6 l. Accessible through lockable door with self-closing, flame-retardant disposal flap.
- Storage container integrated at the top for standard paper sanitary bags with dimensions: approx. 120 x 290 mm.
- Keyed alike cylinder lock in corrosion-resistant zinc die-casting.
- Wear parts can be replaced as modules.
- Installation dimensions: 300 x 600 x 110 mm
- Mounting: With four screws in wall opening through fixing holes in the side walls.
- Delivery includes fixing material.
- Weight, including single package: 5.9 kg

Dimensions: 298 x 598 x 120 mm

Article No. WP138

| Available surfaces                | ID No.          |
|-----------------------------------|-----------------|
| satin finished (standard)         | <i>7</i> 28 150 |
| highly polished                   | <i>7</i> 31 150 |
| (coloured) plastic powder-coating | <i>7</i> 28 116 |