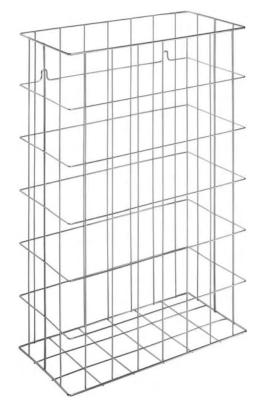

## **WASTE BASKET CHROME-PLATED WP151**

400 x 600 x 200 mm Capacity approx. 48 l

- Waste basket in chrome-plated steel wire.
- 2.5 mm and 4 mm thick lattice work. Fastening eyes in second row for invisible wall mounting.
- Capacity approx. 48 l.
- Mounting: With two screws.
- Delivery includes fixing material.
- Weight, including single package: 1.0 kg

## Suggested text for specifications:

Waste basket in chrome-plated steel wire for surface mounting or floor installation. 2.5 mm and 4 mm thick lattice work. Fastening eyes in second row for invisible wall mounting. Capacity approx. 48 l. Delivery includes fixing material.