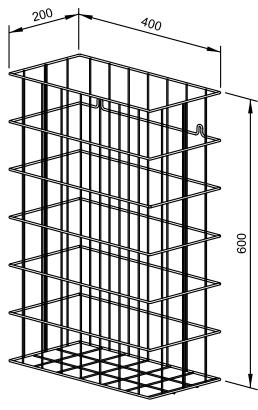

## **WASTE BASKET CHROME-PLATED WP151**

400 x 600 x 200 mm Capacity approx. 48 l

- Waste basket in chrome-plated steel wire.
- 2.5 mm and 4 mm thick lattice work. Fastening eyes in second row for invisible wall mounting.
- Capacity approx. 48 l.
- Mounting: With two screws.
- Delivery includes fixing material.
- Weight, including single package: 1.0 kg

Dimensions: 400 x 600 x 200 mm

Article No. WP151

| Available surface | ID No.  |
|-------------------|---------|
| chrome-plated     | 922 932 |

Ernst-Abbe-Straße 21 · D-72770 Reutlingen · Tel.: +49712151539-0 · Fax: -20