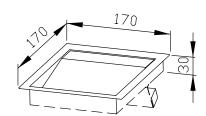

## **WASTE DEPOSIT FLAP WP158-1**

170 x 30 x 170 mm

- Self-closing, flame-retardant waste deposit flap in robust, germ-reducing and easy-care stainless steel (AISI 304).
- All-stainless steel construction; visible surfaces satin finished and brushed.
  Further available surfaces: see below.
- No wearing parts, smooth closing by counterweight.
- Mounting: Insert and glue into cutout.
- Installation dimensions: 146 x 140 mm
- Weight, including single package: 0.9 kg

Dimensions: 170 x 30 x 170 mm

Article No. WP158-1

| Available surfaces                | ID No.          |
|-----------------------------------|-----------------|
| satin finished (standard)         | 727 238         |
| highly polished                   | <i>7</i> 31 238 |
| (coloured) plastic powder-coating | 728 238         |