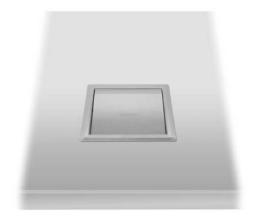

## **WASTE DEPOSIT FLAP WP158-1**

170 x 30 x 170 mm

- Self-closing, flame-retardant waste deposit flap in robust, germ-reducing and easy-care stainless steel (AISI 304).
- All-stainless steel construction; visible surfaces satin finished and brushed.
  Further available surfaces: see below.
- No wearing parts, smooth closing by counterweight.
- Mounting: Insert and glue into cutout.
- Installation dimensions: 146 x 140 mm
- Weight, including single package: 0.9 kg

## Suggested text for specifications:

Self-closing through counterweight, flame-retardant waste deposit flap in stainless steel (AISI 304) for counter mounting on the top side. All-stainless steel construction; visible surfaces satin finished and brushed.