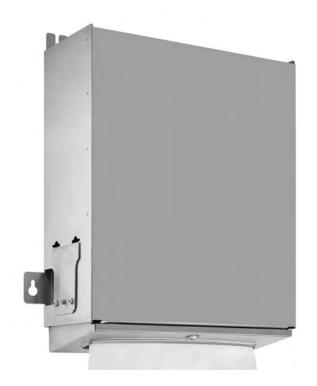

## PAPER TOWEL DISPENSER, LOCKABLE WITH DRAWER FOR MOUNTING BEHIND FIXED MIRROR WP176-1

298 x 385 x 135 mm approx. 500 paper towels

- Paper towel dispenser in robust, germ-reducing and easy-care stainless steel (AISI 304).
- For mounting behind fixed mirror on site.
- All-stainless steel housing; all corners fully welded, visible surfaces satin finished and brushed.
- With deep-drawn paper removal opening for easy paper removal.
- Designed for approx. 500 standard paper towels in zigzag fold.
   Paper size (folded): 240-250 mm x 100-115 mm.
   Accessible for refilling from the front through lockable
- Keyed alike cylinder lock in corrosion-resistant zinc die-casting.

drawer that can be pulled out downwards.

- Wear parts can be replaced as modules.
- Mounting: With four screws.
  Depth of substructure installation: min. 140 mm.
  Height above vanity unit: min. 285 mm.
- Delivery includes fixing material, self-adhesive information label "Paper" and one pack of paper towels.
- Weight, including single package: 6.0 kg

## Suggested text for specifications:

Paper towel dispenser in stainless steel (AISI 304) for mounting behind fixed mirror. All-stainless steel housing; all corners fully welded, visible surfaces satin finished and brushed. With deep-drawn paper removal opening, filling quantity approx. 500 paper towels. Accessible for refilling from the front through lockable drawer that can be pulled out downwards. Keyed alike cylinder lock in corrosion-resistant zinc die-casting. Delivery includes fixing material, self-adhesive information label "Paper" and one pack of paper towels.