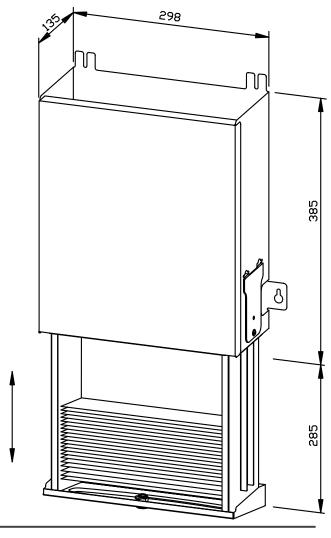

## PAPER TOWEL DISPENSER, LOCKABLE WITH DRAWER FOR MOUNTING BEHIND FIXED MIRROR WP176-1

298 x 385 x 135 mm approx. 500 paper towels

- Paper towel dispenser in robust, germ-reducing and easy-care stainless steel (AISI 304).
- For mounting behind fixed mirror on site.
- All-stainless steel housing; all corners fully welded, visible surfaces satin finished and brushed.
- With deep-drawn paper removal opening for easy paper removal.
- Designed for approx. 500 standard paper towels in zigzag fold.
   Paper size (folded): 240-250 mm x 100-115 mm.
   Accessible for refilling from the front through lockable
- Keyed alike cylinder lock in corrosion-resistant zinc die-casting.

drawer that can be pulled out downwards.

- Wear parts can be replaced as modules.
- Mounting: With four screws.
  Depth of substructure installation: min. 140 mm.
  Height above vanity unit: min. 285 mm.
- Delivery includes fixing material, self-adhesive information label "Paper" and one pack of paper towels.
- Weight, including single package: 6.0 kg

Dimensions: 298 x 385 x 135 mm

Article No. WP176-1

| Available surface | ID No.  |
|-------------------|---------|
| satin finished    | 727 065 |

Ernst-Abbe-Straße 21 · D-72770 Reutlingen · Tel.: +49712151539-0 · Fax: -20