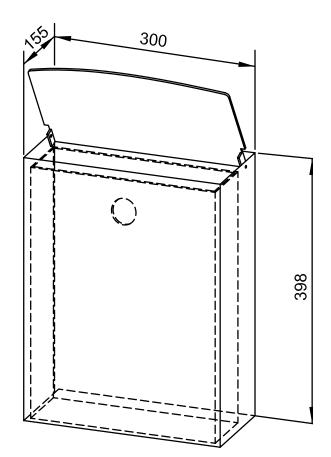

## **HYGIENE-WASTE BIN WP179-2**

300 x 398 x 155 mm Capacity approx. 12 |

- Hygiene waste bin with in robust, germ-reducing and easy-care stainless steel (AISI 304).
- All-stainless steel housing; visible surfaces satin finished and brushed.
  Further available surfaces: see below.
- Equipped with removable hygiene bin. Capacity approx. 12 l.
- Accessible through hinged lid.
- Mounting: With four screws through key holes and one optional anti-theft hole in the back wall.
- Delivery includes fixing material.
- Weight, including single package: 5.5 kg

Dimensions: 300 x 398 x 155 mm

Article No. WP179-2

| Available surfaces                | ID No.  |
|-----------------------------------|---------|
| satin finished (standard)         | 727 350 |
| highly polished                   | 731 350 |
| (coloured) plastic powder-coating | 729 350 |