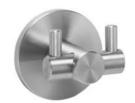

## **DOUBLE HOOK AC216**

Ø 45 x 45 mm

- Double hook in solid, germ-reducing and easy-care stainless steel (AISI 303), satin finished.
  Further available surfaces: see below.
- Concealed anti-theft two-point rosette wall mounting.

■ Holder diameter 16 mm Length 45 mm

- Mounting with two screws.
- Delivery includes fixing material.
- Weight, including single package: 0.2 kg