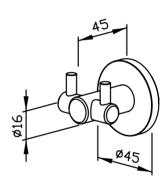

## **DOUBLE HOOK AC216**

Ø 45 x 45 mm

- Double hook in solid, germ-reducing and easy-care stainless steel (AISI 303), satin finished.
  Further available surfaces: see below.
- Concealed anti-theft two-point rosette wall mounting.

■ Holder diameter 16 mm Length 45 mm

- Mounting with two screws.
- Delivery includes fixing material.
- Weight, including single package: 0.2 kg

Dimensions: Ø 45 x 45 mm

Article No. AC216

| Available surfaces        | ID No.  |
|---------------------------|---------|
| satin finished (standard) | 702 216 |
| highly polished           | 732 216 |