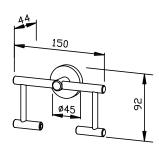

## **TOILET ROLL HOLDER AC220**

150 x 92 x 44 mm

- Toilet roll holder in solid, germ-reducing and easycare stainless steel (AISI 303), satin finished. Further available surfaces: see below.
- Designed for one standard toilet roll with dimensions:

Outer diameter max. 125 mm Width max. 100 mm Core diameter min. 38 mm

Concealed anti-theft two-point rosette wall mounting.

Holder diameter 16 mmWidth 150 mm

- Mounting with two screws.
- Delivery includes fixing material.
- Weight, including single package: 0.4 kg

Dimensions: 150 x 92 x 44 mm

Article No. AC220

| Available surfaces        | ID No.  |
|---------------------------|---------|
| satin finished (standard) | 700 220 |
| highly polished           | 731 220 |