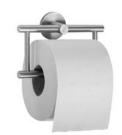

## **TOILET ROLL HOLDER AC220**

150 x 92 x 44 mm

- Toilet roll holder in solid, germ-reducing and easycare stainless steel (AISI 303), satin finished. Further available surfaces: see below.
- Designed for one standard toilet roll with dimensions: