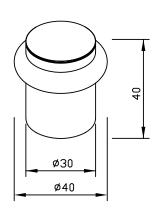

## **FLOOR DOOR STOP AC227**

Ø 40 x 40 mm

■ Floor door stop in solid, germ-reducing and easy-care stainless steel (AISI 303), satin finished, with rubber ring. Further available surfaces: see below.

Height 40 mmDiameter 30 mmRubber ring diameter 40 mm

Dimensions: Ø 40 x 40 mm

Article No. AC227

| Available surfaces        | ID No.  |
|---------------------------|---------|
| satin finished (standard) | 700 227 |
| highly polished           | 731 227 |