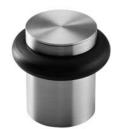

## **FLOOR DOOR STOP AC227**

Ø 40 x 40 mm

■ Floor door stop in solid, germ-reducing and easy-care stainless steel (AISI 303), satin finished, with rubber ring. Further available surfaces: see below.

Height 40 mmDiameter 30 mmRubber ring diameter 40 mm

- Concealed, centric, anti-theft floor mounting.
- Mounting with one screw.
- Delivery includes fixing material.
- Weight, including single package: 0.2 kg

## Suggested text for specifications:

Floor door stop in solid stainless steel (AISI 303), satin finished, with rubber ring, for floor-mounting. Concealed, centric, anti-theft floor mounting. Delivery includes fixing material.