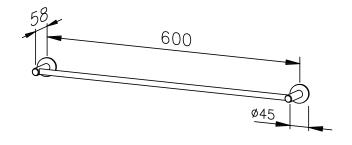

## $600 \times 58 \times 40 \text{ mm}$

- Towel rail in solid, germ-reducing and easy-care stainless steel (AISI 303), satin finished.
  Further available surfaces: see below.
- Two concealed anti-theft wall disc mountings.
- Holder diameter
   Towel rail diameter
   Distance between mounting points 600 mm
- Mounting with two screws.
- Delivery includes fixing material.
- Weight, including single package: 0.7 kg

Dimensions: 600 x 58 x 40 mm

Article No. AC232

| Available surfaces        | ID No.  |
|---------------------------|---------|
| satin finished (standard) | 700 232 |
| highly polished           | 734 232 |