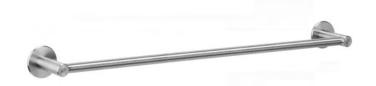

## **TOWEL RAIL AC232**

## $600 \times 58 \times 40 \text{ mm}$

- Towel rail in solid, germ-reducing and easy-care stainless steel (AISI 303), satin finished.
  Further available surfaces: see below.
- Two concealed anti-theft wall disc mountings.
- Holder diameter
   Towel rail diameter
   Distance between mounting points 600 mm
- Mounting with two screws.
- Delivery includes fixing material.
- Weight, including single package: 0.7 kg

## Suggested text for specifications:

Towel rail in solid stainless steel (AISI 303), satin finished, for surface mounting. Two concealed antitheft wall disc mountings. Delivery includes fixing material.