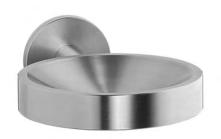

## SOAP SHELL AC270

89 x 45 x 120 mm

- Soap shell in solid, germ-reducing and easy-care stainless steel (AISI 303), satin finished.
   Further available surfaces: see below.
- Concealed anti-theft two-point rosette wall mounting.

## Suggested text for specifications:

Soap shell in solid stainless steel (AISI 303), satin finished, for surface mounting. Concealed anti-theft two-point rosette wall mounting. Delivery includes fixing material.