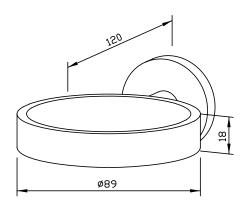

## SOAP SHELL AC270

89 x 45 x 120 mm

- Soap shell in solid, germ-reducing and easy-care stainless steel (AISI 303), satin finished.
   Further available surfaces: see below.
- Concealed anti-theft two-point rosette wall mounting.

| <ul> <li>Holder diameter</li> </ul> | 16 mm |
|-------------------------------------|-------|
| Shell diameter                      | 89 mm |
| Height                              | 18 mm |

- Mounting with two screws.
- Delivery includes fixing material.
- Weight, including single package: 0.7 kg

Dimensions: 89 x 45 x 120 mm

Article No. AC270

| Available surfaces        | ID No.  |
|---------------------------|---------|
| satin finished (standard) | 700 270 |
| highly polished           | 731 270 |