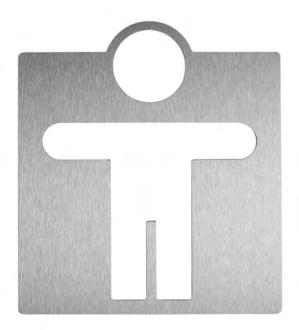

## "MAN" PICTOGRAM FOR SCREWING AC401

120 x 135 x 2 mm

- Pictogram with "Man" motif in 2 mm thick stainless steel (AISI 304), satin finished and brushed.
- Mounting with double-sided glue dots on three mounting screws.
- Delivery includes fixing material.
- Weight, including single package: 0.2 kg

## Suggested text for specifications:

Pictogram for screwing with ,Man' motif in 2 mm thick stainless steel (AISI 304), satin finished and brushed. Delivery includes fixing material.

Dimensions: 120 x 135 x 2 mm