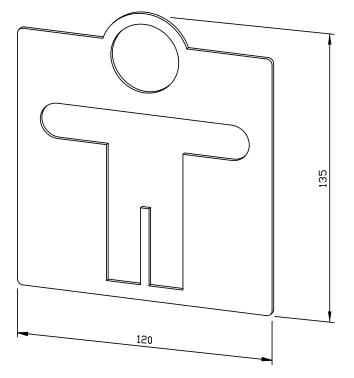

## "MAN" PICTOGRAM FOR SCREWING AC401

120 x 135 x 2 mm

- Pictogram with "Man" motif in 2 mm thick stainless steel (AISI 304), satin finished and brushed.
- Mounting with double-sided glue dots on three mounting screws.
- Delivery includes fixing material.
- Weight, including single package: 0.2 kg

## Suggested text for specifications:

Pictogram for screwing with ,Man' motif in 2 mm thick stainless steel (AISI 304), satin finished and brushed. Delivery includes fixing material.

Dimensions: 120 x 135 x 2 mm