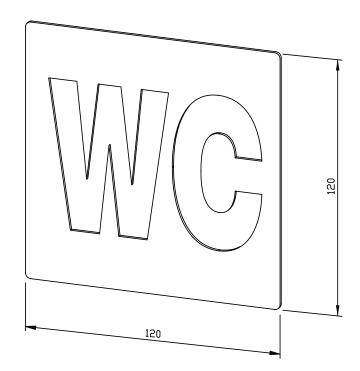

## "WC" PICTOGRAM FOR GLUING AC AC404

120 x 120 x 2 mm

- Pictogram with "WC" motif in 2 mm thick stainless steel (AISI 304), satin finished and brushed.
- Mounting with double-sided glue dots.
- Delivery includes fixing material.
- Weight, including single package: 0.2 kg

## Suggested text for specifications:

Pictogram for gluing with ,WC' motif in 2 mm thick stainless steel (AISI 304), satin finished and brushed. Delivery includes fixing material.

Dimensions: 120 x 120 x 2 mm