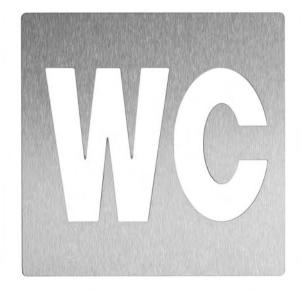

## "WC" PICTOGRAM FOR GLUING AC AC404

120 x 120 x 2 mm

- Pictogram with "WC" motif in 2 mm thick stainless steel (AISI 304), satin finished and brushed.
- Mounting with double-sided glue dots.
- Delivery includes fixing material.
- Weight, including single package: 0.2 kg

## Suggested text for specifications:

Pictogram for gluing with ,WC' motif in 2 mm thick stainless steel (AISI 304), satin finished and brushed. Delivery includes fixing material.

Dimensions: 120 x 120 x 2 mm