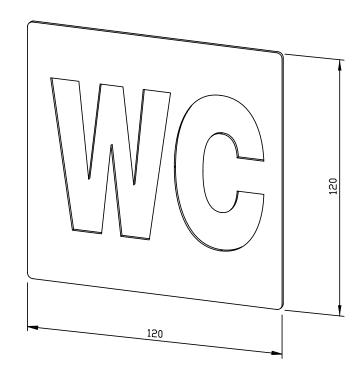

## "WC" PICTOGRAM FOR SCREWING AC405

120 x 120 x 2 mm

- Pictogram with "WC" motif in 2 mm thick stainless steel (AISI 304), satin finished and brushed.
- Mounting with double-sided glue dots on three mounting screws.
- Delivery includes fixing material.
- Weight, including single package: 0.2 kg

## Suggested text for specifications:

Pictogram for screwing with ,WC' motif in 2 mm thick stainless steel (AISI 304), satin finished and brushed. Delivery includes fixing material.

Dimensions: 120 x 120 x 2 mm