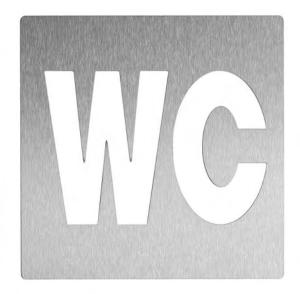

## "WC" PICTOGRAM FOR SCREWING AC405

120 x 120 x 2 mm

- Pictogram with "WC" motif in 2 mm thick stainless steel (AISI 304), satin finished and brushed.
- Mounting with double-sided glue dots on three mounting screws.
- Delivery includes fixing material.
- Weight, including single package: 0.2 kg

## Suggested text for specifications:

Pictogram for screwing with ,WC' motif in 2 mm thick stainless steel (AISI 304), satin finished and brushed. Delivery includes fixing material.

Dimensions: 120 x 120 x 2 mm