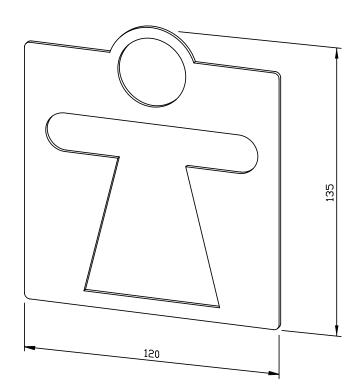

## "WOMAN" PICTOGRAM FOR GLUING AC410

120 x 135 x 2 mm

- Pictogram with "Woman" motif in 2 mm thick stainless steel (AISI 304), satin finished and brushed.
- Mounting with double-sided glue dots.
- Delivery includes fixing material.
- Weight, including single package: 0.2 kg

## Suggested text for specifications:

Pictogram for gluing with ,Woman' motif in 2 mm thick stainless steel (AISI 304), satin finished and brushed. Delivery includes fixing material.

Dimensions: 120 x 135 x 2 mm