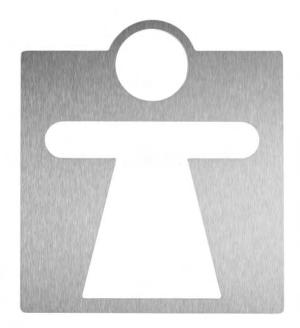

## "WOMAN" PICTOGRAM FOR GLUING AC410

120 x 135 x 2 mm

- Pictogram with "Woman" motif in 2 mm thick stainless steel (AISI 304), satin finished and brushed.
- Mounting with double-sided glue dots.
- Delivery includes fixing material.
- Weight, including single package: 0.2 kg

## Suggested text for specifications:

Pictogram for gluing with ,Woman' motif in 2 mm thick stainless steel (AISI 304), satin finished and brushed. Delivery includes fixing material.

Dimensions: 120 x 135 x 2 mm