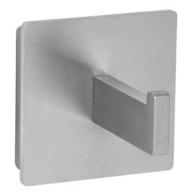

## SINGLE HOOK AC715

60 x 60 x 67 mm

- Single hook made of 6 or 3 mm thick, germ-reducing and easy-care stainless steel (AISI 304), visible surfaces bead-blasted.
- Square base plate, with two-point attachment set back behind and anti-theft locking screw at the bottom.
- Projection 50 mm
- Mounting with two screws.
- Delivery includes fixing material.
- Weight, including single package: 0.5 kg

## Suggested text for specifications:

Single hook made of 6 or 3 mm thick, germ-reducing and easy-care stainless steel (AISI 304), visible surfaces bead-blasted, for surface mounting. Square base plate, with two-point attachment set back behind and anti-theft locking screw at the bottom. Delivery includes fixing material.

Dimensions:  $60 \times 60 \times 67 \text{ mm}$ 

Article No. AC715

| Available surface | ID No.  |
|-------------------|---------|
| bead blasted      | 700 715 |