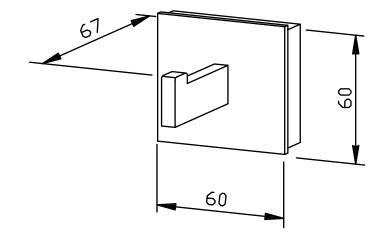

## SINGLE HOOK AC715

60 x 60 x 67 mm

- Single hook made of 6 or 3 mm thick, germ-reducing and easy-care stainless steel (AISI 304), visible surfaces bead-blasted.
- Square base plate, with two-point attachment set back behind and anti-theft locking screw at the bottom.
- Projection 50 mm
- Mounting with two screws.
- Delivery includes fixing material.
- Weight, including single package: 0.5 kg

Dimensions:  $60 \times 60 \times 67 \text{ mm}$ 

Article No. AC715

| Available surface | ID No.  |
|-------------------|---------|
| bead blasted      | 700 715 |