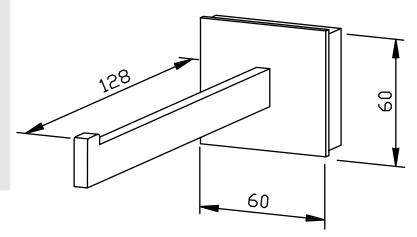

## **RESERVE-TOILET ROLL HOLDER AC722**

60 x 60 x 128 mm

- Reserve-toilet roll holder made of 6 or 3 mm thick, germ-reducing and easy-care stainless steel (AISI 304), visible surfaces bead-blasted.
- Designed for one standard toilet roll with dimensions: Outer diameter max. 125 mm Width max. 100 mm Core diameter min. 38 mm
- Square base plate, with two-point attachment set back behind and anti-theft locking screw at the bottom.
- Projection 111 mm.
- Mounting with two screws.
- Delivery includes fixing material.
- Weight, including single package: 0.5 kg

Dimensions: 60 x 60 x 128 mm

Article No. AC722

| Available surface | ID No.  |
|-------------------|---------|
| bead blasted      | 700 722 |