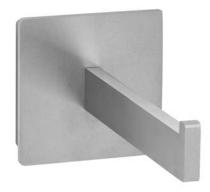

## **RESERVE-TOILET ROLL HOLDER AC722**

60 x 60 x 128 mm

- Reserve-toilet roll holder made of 6 or 3 mm thick, germ-reducing and easy-care stainless steel (AISI 304), visible surfaces bead-blasted.
- Designed for one standard toilet roll with dimensions: Outer diameter max. 125 mm Width max. 100 mm Core diameter min. 38 mm
- Square base plate, with two-point attachment set back behind and anti-theft locking screw at the bottom.
- Projection 111 mm.
- Mounting with two screws.
- Delivery includes fixing material.
- Weight, including single package: 0.5 kg

## Suggested text for specifications:

Reserve-toilet roll holder made of 6 or 3 mm thick, germ-reducing and easy-care stainless steel (AISI 304), visible surfaces bead-blasted, for surface mounting. Square base plate, with two-point attachment set back behind and anti-theft locking screw at the bottom. Delivery includes fixing material.