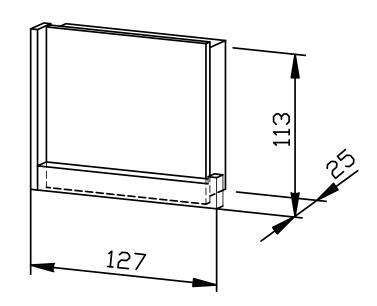

## **TOILET ROLL HOLDER AC750**

127 x 113 x 25 mm

- Toilet roll holder made of 6 or 3 mm thick, germ-reducing and easy-care stainless steel (AISI 304), visible surfaces bead-blasted.
- Designed for one standard toilet roll with dimensions:

Dimensions: 127 x 113 x 25 mm

Article No. AC750

| Available surface | ID No.  |
|-------------------|---------|
| bead blasted      | 700 750 |