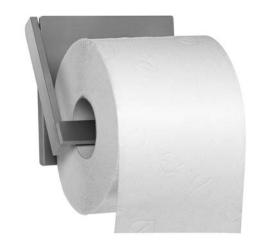

## **TOILET ROLL HOLDER AC750**

127 x 113 x 25 mm

- Toilet roll holder made of 6 or 3 mm thick, germ-reducing and easy-care stainless steel (AISI 304), visible surfaces bead-blasted.
- Designed for one standard toilet roll with dimensions:

Outer diameter max. 125 mm Width max. 100 mm Core diameter min. 38 mm

- Square base plate, with three-point attachment set back behind and anti-theft locking screw at the bottom.
- Mounting with three screws.
- Delivery includes fixing material.
- Weight, including single package: 1.0 kg