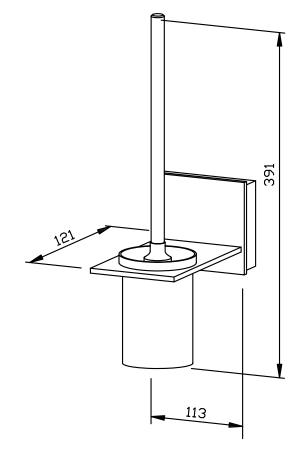

## TOILET BRUSH SET AC761

## 113 x 391 x 121 mm

- Toilet brush set made of 6 or 3 mm thick, germ-reducing and easy-care stainless steel (AISI 304), visible surfaces bead-blasted.
- Square base plate, with three-point attachment set back behind and anti-theft locking screw at the bottom.
- Brush head replaceable.
- Cup removable. Internal stop bolt for optimum brushposition.
- Cup inner diameter 84 mm
  Cup height 130 mm
- Mounting with three screws.
- Delivery includes fixing material.
- Weight, including single package: 2.0 kg

Dimensions: 113 x 391 x 121 mm

Article No. AC761

| Available surface | ID No.  |
|-------------------|---------|
| bead blasted      | 700 761 |