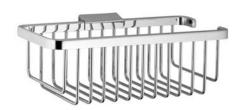

## **STRAIGHT BASKET BA270**

265 x 87 x 123 mm

- Straight basket in chrome-plated brass.
- Solid edge and 4 mm thick wires.
- Concealed anti-theft wall mountings.
- Mounting: With two screws.
- Delivery includes fixing material.
- Weight, including single package: 0.9 kg

## Suggested text for specifications:

Straight basket in chrome-plated brass. Solid edge and 4 mm thick wires. Concealed anti-theft wall mountings. Delivery includes fixing material.

Dimensions: 265 x 87 x 123 mm