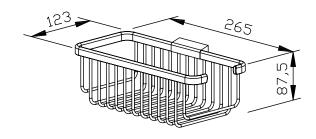

## **STRAIGHT BASKET BA270**

265 x 87 x 123 mm

- Straight basket in chrome-plated brass.
- Solid edge and 4 mm thick wires.
- Concealed anti-theft wall mountings.
- Mounting: With two screws.
- Delivery includes fixing material.
- Weight, including single package: 0.9 kg

## Suggested text for specifications:

Straight basket in chrome-plated brass. Solid edge and 4 mm thick wires. Concealed anti-theft wall mountings. Delivery includes fixing material.

Dimensions: 265 x 87 x 123 mm