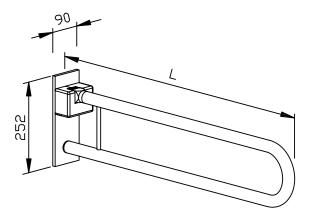

## 600-850 mm

- Hinged support rail in robust, germ-reducing and easy-care stainless steel (AISI 304), satin finished.
- Outer diameter of tubes 32 mm for ergonomic hold, bend radii 75 mm.
- Full metal hinge with individually adjustable brake.
- Wall mountings with 6-point mounting plate, 90 x 250 x 4 mm, and with 2K-wall sealing-disc.
- Supports weight up to 125 kg.
- Fastening concealed by self-locking wall cover.
- TÜV-certified in accordance with DIN EN 12182, CE-marked in accordance with 93/42 EEC.
- Mounting: With six screws.
- Fixing material available as accessories for different kinds of walls.
- Intermediate sizes available upon request.

## Suggested text for specifications:

Hinged support rail in stainless steel (AISI 304), outer diameter of tubes 32 mm, surface satin finished. Full metal hinge with individually adjustable brake. Wall mountings with 6-point mounting plate, 90 x 250 x 4 mm, and with 2K-wall sealing-disc; supports weight up to 125 kg. Fastening concealed by self-locking wall cover. TÜV-certified in accordance with DIN EN 12182, CEmarked in accordance with 93/42 EEC.