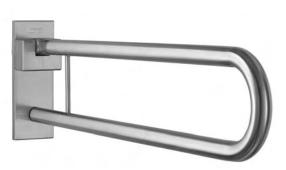

## HINGED SUPPORT RAIL BF670

## 600-850 mm

- Hinged support rail in robust, germ-reducing and easy-care stainless steel (AISI 304), satin finished.
- Outer diameter of tubes 32 mm for ergonomic hold, bend radii 75 mm.
- Full metal hinge with individually adjustable brake.
- Wall mountings with 6-point mounting plate, 90 x 250 x 4 mm, and with 2K-wall sealing-disc.
- Supports weight up to 125 kg.
- Fastening concealed by self-locking wall cover.
- TÜV-certified in accordance with DIN EN 12182, CE-marked in accordance with 93/42 EEC.
- Mounting: With six screws.
- Fixing material available as accessories for different kinds of walls.
- Intermediate sizes available upon request.

## Suggested text for specifications:

Hinged support rail in stainless steel (AISI 304), outer diameter of tubes 32 mm, surface satin finished. Full metal hinge with individually adjustable brake. Wall mountings with 6-point mounting plate, 90 x 250 x 4 mm, and with 2K-wall sealing-disc; supports weight up to 125 kg. Fastening concealed by self-locking wall cover. TÜV-certified in accordance with DIN EN 12182, CEmarked in accordance with 93/42 EEC.