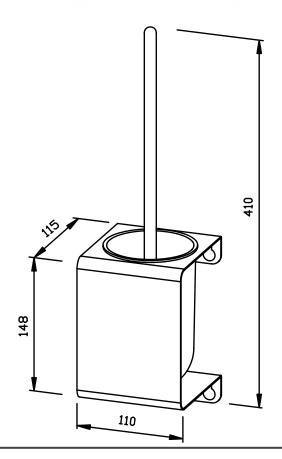

## **TOILET BRUSH SET PC261**

## 110 x 410 x 115 mm

- Toilet brush set in robust, germ-reducing and easy-care stainless steel (AISI 304) for surface mounting.
- Front panel with horizontal rounded edges. Visible surfaces satin finished and brushed.
  Further available surfaces: see below.
- Brush head replaceable.
- Cup with reservoir in polypropylene, removable.
- Mounting: With four screws through key holes and one optional anti-theft hole.
- Delivery includes fixing material.
- Weight, including single package: 1.0 kg

Dimensions: 110 x 410 x 115 mm

Article No. PC261

| Available surfaces        | ID No.  |
|---------------------------|---------|
| satin finished (standard) | 720 261 |
| highly polished           | 735 261 |