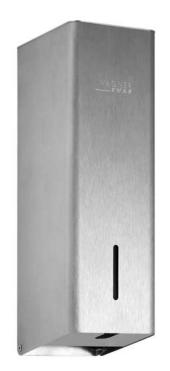

## SENSOR DISINFECTANT DISPENSER PP102E-7

## 86 x 298 x 120 mm 950 ml tank

- Sensor disinfectant dispenser in robust, germ-reducing and easy-care stainless steel (AISI 316L).
- All-stainless steel housing with rounded vertical corners, visible surfaces satin finished and brushed.
   Further available surfaces: see below.
- With EWAR® eModule touch-free operated disinfectant pump with 950 ml tank.
- Designed for standard disinfectants for hands.
- Inspection slot to indicate fill level.
- Accessible for refilling through lockable, hinged housing.
- Keyed alike cylinder lock in corrosion-resistant zinc diecasting.
- eModule battery-powered with two 1.5 V Baby/LR14 batteries.
  Power supply available as an option.
- Wear parts can be replaced as modules.
- Mounting: With four screws through key holes and one optional anti-theft hole in the back wall.
- Delivery includes fixing material and batteries.
- Weight, including single package: 1.8 kg

## Suggested text for specifications:

Sensor disinfectant dispenser in stainless steel (AISI 316L) for surface mounting. All-stainless steel housing with rounded vertical corners, visible surfaces satin finished and brushed. With touch-free operated disinfectant pump with 950 ml tank. Designed for standard disinfectants for hands. Inspection slot to indicate fill level. Accessible for refilling through lockable, hinged housing. Keyed alike cylinder lock in corrosion-resistant zinc die-casting. Delivery includes fixing material and batteries.