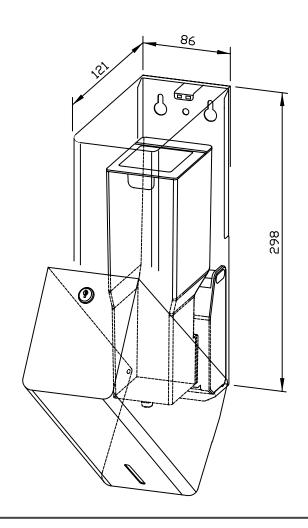

## 86 x 298 x 120 mm 950 ml tank

- Sensor disinfectant dispenser in robust, germ-reducing and easy-care stainless steel (AISI 316L).
- All-stainless steel housing with rounded vertical corners, visible surfaces satin finished and brushed.
   Further available surfaces: see below.
- With EWAR® eModule touch-free operated disinfectant pump with 950 ml tank.
- Designed for standard disinfectants for hands.
- Inspection slot to indicate fill level.
- Accessible for refilling through lockable, hinged housing.
- Keyed alike cylinder lock in corrosion-resistant zinc diecasting.
- eModule battery-powered with two 1.5 V Baby/LR14 batteries.
  Power supply available as an option.
- Wear parts can be replaced as modules.
- Mounting: With four screws through key holes and one optional anti-theft hole in the back wall.
- Delivery includes fixing material and batteries.
- Weight, including single package: 1.8 kg

Dimensions: 86 x 298 x 120 mm

Article No. PP102e-7

| Options                  | ID No.  |
|--------------------------|---------|
| Power supply for eModule | 923 060 |
| Receptacle for WP/PP102e | 923 139 |