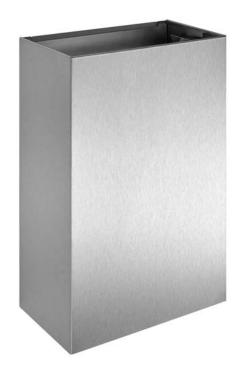

## **WASTE BIN WH15**

260 x 400 x 150 mm Capacity approx. 15 l

- Waste bin in robust, germ-reducing and easy-care stainless steel (AISI 304).
- All-stainless steel housing; visible surfaces satin finished and brushed.
- Equipped with internal holder for standard garbage bags. Capacity appox. 15 l.
- Mounting: For glueing or with two screws through key holes and one optional anti-theft hole in the back wall.
- Delivery includes fixing material.
- Weight, including single package: 2.8 kg

## Suggested text for specifications:

Waste bin in stainless steel (AISI 304) for surface mounting. All-stainless steel housing; visible surfaces satin finished and brushed. Equipped with internal holder for standard garbage bags. Capacity approx. 15 l. Delivery includes fixing material.