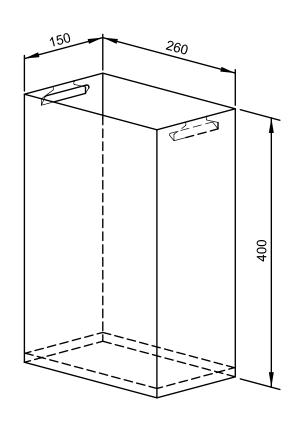

## **WASTE BIN WH15**

260 x 400 x 150 mm Capacity approx. 15 l

- Waste bin in robust, germ-reducing and easy-care stainless steel (AISI 304).
- All-stainless steel housing; visible surfaces satin finished and brushed.
- Equipped with internal holder for standard garbage bags. Capacity appox. 15 l.
- Mounting: For glueing or with two screws through key holes and one optional anti-theft hole in the back wall.
- Delivery includes fixing material.
- Weight, including single package: 2.8 kg

Dimensions:  $260 \times 400 \times 150 \text{ mm}$ 

Article No. WH15

| Available surfaces        | ID No.  |
|---------------------------|---------|
| satin finished (standard) | 727 347 |

Ernst-Abbe-Straße 21 · D-72770 Reutlingen · Tel.: +49712151539-0 · Fax: -20