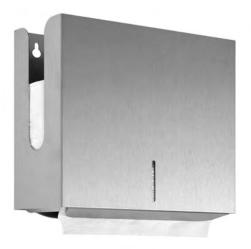

## PAPER TOWEL DISPENSER WH5

260 x 225 x 120 mm approx. 300 paper towels

- Paper towel dispenser in robust, germ-reducing and easy-care stainless steel (AISI 304).
- All-stainless steel housing open at the top; visible surfaces satin finished and brushed.
- Designed for approx. 300 standard paper towels in zigzag fold.

## Suggested text for specifications:

Paper towel dispenser in stainless steel (AISI 304) for surface mounting. All-stainless steel housing open at the top; visible surfaces satin finished and brushed. Filling quantity approx. 300 paper towels. Inspection slot to indicate fill level. Refillable from the top. Delivery includes fixing material and first fill with paper.