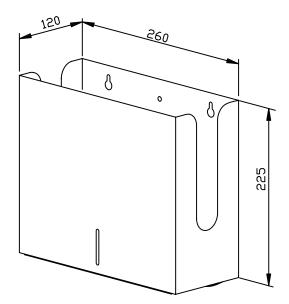

## PAPER TOWEL DISPENSER WH5

260 x 225 x 120 mm approx. 300 paper towels

- Paper towel dispenser in robust, germ-reducing and easy-care stainless steel (AISI 304).
- All-stainless steel housing open at the top; visible surfaces satin finished and brushed.
- Designed for approx. 300 standard paper towels in zigzag fold.

Dimensions: 260 x 225 x 120 mm

Article No. WH5

| Available surfaces        | ID No.  |
|---------------------------|---------|
| satin finished (standard) | 727 346 |