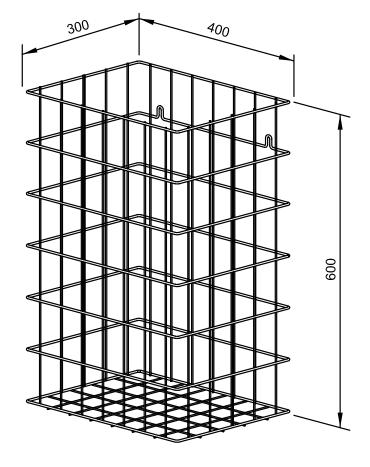

## WASTE BASKET STAINLESS STEEL WP150-1

400 x 600 x 300 mm Capacity approx. 72 l

- Waste basket in robust, germ-reducing and easy-care stainless steel wire (AISI 304).
- 2.5 mm and 4 mm thick lattice work. Fastening eyes in second row for invisible wall mounting.
- Capacity approx. 72 l.
- Mounting: With two screws.
- Delivery includes fixing material.
- Weight, including single package: 1.3 kg

Dimensions: 400 x 600 x 300 mm

Article No. WP150-1

| Available surface              | ID No.  |
|--------------------------------|---------|
| Stainless steel satin finished | 922 118 |