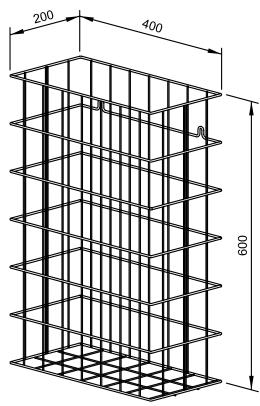

## **WASTE BASKET STAINLESS STEEL WP151-1**

400 x 600 x 200 mm Capacity approx. 48 l

- Waste basket in robust, germ-reducing and easy-care stainless steel wire (AISI 304).
- 2.5 mm and 4 mm thick lattice work. Fastening eyes in second row for invisible wall mounting.
- Capacity approx. 48 l.
- Mounting: With two screws.
- Delivery includes fixing material.
- Weight, including single package: 1.0 kg

Dimensions:  $400 \times 600 \times 200 \text{ mm}$ 

Article No. WP151-1

| Available surface              | ID No.  |
|--------------------------------|---------|
| Stainless steel satin finished | 922 931 |