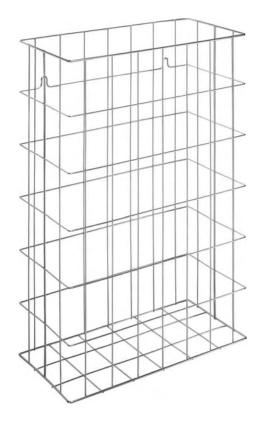

## **WASTE BASKET STAINLESS STEEL WP151-1**

400 x 600 x 200 mm Capacity approx. 48 l

- Waste basket in robust, germ-reducing and easy-care stainless steel wire (AISI 304).
- 2.5 mm and 4 mm thick lattice work. Fastening eyes in second row for invisible wall mounting.
- Capacity approx. 48 l.
- Mounting: With two screws.
- Delivery includes fixing material.
- Weight, including single package: 1.0 kg

## Suggested text for specifications:

Waste basket in stainless steel wire (AISI 304) for surface mounting or floor installation. 2.5 mm and 4 mm thick lattice work. Fastening eyes in second row for invisible wall mounting. Capacity approx. 48 l. Delivery includes fixing material.

Dimensions:  $400 \times 600 \times 200 \text{ mm}$ 

Article No. WP151-1

| Available surface              | ID No.  |
|--------------------------------|---------|
| Stainless steel satin finished | 922 931 |