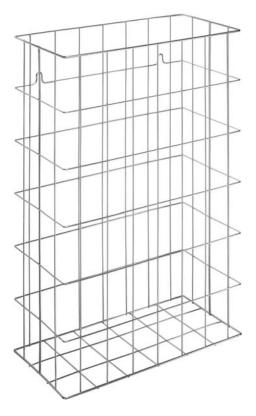

## WASTE BASKET PLASTIC COATED WP151-2

400 x 600 x 200 mm Capacity approx. 48 l

- Waste basket in grey, plastic coated steel wire.
- 2.5 mm and 4 mm thick lattice work. Fastening eyes in second row for invisible wall mounting.
- Capacity approx. 48 l.
- Mounting: With two screws.
- Delivery includes fixing material.
- Weight, including single package: 1.1 kg

## Suggested text for specifications:

Waste basket in grey, plastic coated steel wire for surface mounting or floor installation. 2.5 mm and 4 mm thick lattice work. Fastening eyes in second row for invisible wall mounting. Capacity approx. 48 l. Delivery includes fixing material.

Dimensions: 400 x 600 x 200 mm

Article No. WP151-2

| Available surface    | ID No.  |
|----------------------|---------|
| plastic coated, grey | 922 933 |