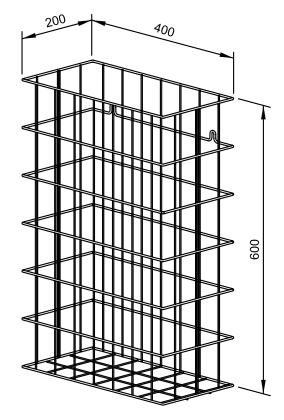

## WASTE BASKET PLASTIC COATED WP151-2

400 x 600 x 200 mm Capacity approx. 48 l

- Waste basket in grey, plastic coated steel wire.
- 2.5 mm and 4 mm thick lattice work. Fastening eyes in second row for invisible wall mounting.
- Capacity approx. 48 l.
- Mounting: With two screws.
- Delivery includes fixing material.
- Weight, including single package: 1.1 kg

Dimensions: 400 x 600 x 200 mm

Article No. WP151-2

| Available surface    | ID No.  |
|----------------------|---------|
| plastic coated, grey | 922 933 |