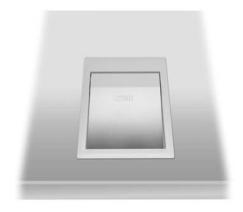

## WASTE DEPOSIT FLAP WP154

170 x 30 x 235 mm

- Self-closing, flame-retardant waste deposit flap in robust, germ-reducing and easy-care stainless steel (AISI 304).
- All-stainless steel construction; visible surfaces satin finished and brushed.
  Further available surfaces: see below.
- No wearing parts, smooth closing by counterweight.
- Mounting: Insert and glue into cutout.
- Installation dimensions: 146 x 210 mm
- Weight, including single package: 0.9 kg

## Suggested text for specifications:

Self-closing through counterweight, flame-retardant waste deposit flap in stainless steel (AISI 304) for counter mounting on the top side. All-stainless steel construction; visible surfaces satin finished and brushed.