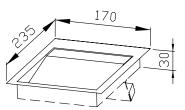

## WASTE DEPOSIT FLAP WP154

170 x 30 x 235 mm

- Self-closing, flame-retardant waste deposit flap in robust, germ-reducing and easy-care stainless steel (AISI 304).
- All-stainless steel construction; visible surfaces satin finished and brushed.
  Further available surfaces: see below.
- No wearing parts, smooth closing by counterweight.
- Mounting: Insert and glue into cutout.
- Installation dimensions: 146 x 210 mm
- Weight, including single package: 0.9 kg

Dimensions: 170 x 30 x 235 mm

Article No. WP154

| Available surfaces                | ID No.  |
|-----------------------------------|---------|
| satin finished (standard)         | 727 220 |
| highly polished                   | 732 220 |
| (coloured) plastic powder-coating | 728 220 |