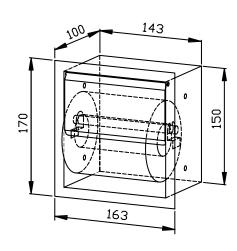

## **TOILET ROLL HOLDER WP157**

163 x 170 x 100 mm for 1 toilet roll

- Toilet roll holder in robust, germ-reducing and easy-care stainless steel (AISI 304).
- All-stainless steel construction, visible surfaces satin finished and brushed.

Further available surfaces: see below.

- Designed for one standard toilet roll with dimensions:
  Outer diameter max. 125 mm
  Width max. 100 mm
  Core diameter min. 38 mm
- Accessible for refilling by unlocking the center axis.
- Installation dimensions: 145 x 152 x 100 mm
- Mounting: With four screws in wall opening through fixing holes in the side walls.
- Delivery includes fixing material.
- Weight, including single package: 1.0 kg

Dimensions: 163 x 170 x 100 mm

Article No. WP157

| Available surfaces                | ID No.                  |
|-----------------------------------|-------------------------|
| satin finished (standard)         | 727 740                 |
| highly polished                   | <i>7</i> 31 <i>7</i> 40 |
| (coloured) plastic powder-coating | 728 740                 |