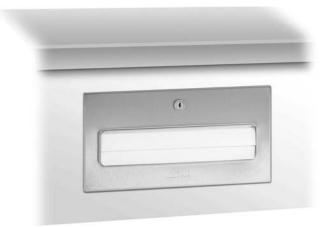

## PAPER TOWEL DISPENSER WP166

298 x 148 x 164 mm approx. 250 paper towels

- Paper towel dispenser in robust, germ-reducing and easy-care stainless steel (AISI 304).
- All-stainless steel housing; all corners fully welded, visible surfaces satin finished and brushed.
  Further available surfaces: see below.
- With deep-drawn paper removal opening for easy paper removal.
- Designed for approx. 250 standard paper towels in zigzag- or c-fold.
   Paper size (folded): 240-250 mm x 100-115 mm.
   Accessible for refilling through lockable front flap.
- Keyed alike cylinder lock in corrosion-resistant zinc die-casting.
- Wear parts can be replaced as modules.
- Installation dimensions: 300 x 150 mm
- Mounting: Mounting: With two screws each from the inside sideways and / or upwards.
- Delivery includes fixing material and one pack of paper towels.
- Weight, including single package: 3.1 kg

## Suggested text for specifications:

Paper towel dispenser in stainless steel (AISI 304) for horizontal under-counter mounting.. All-stainless steel housing; all corners fully welded, visible surfaces satin finished and brushed. With deep-drawn paper removal opening, filling quantity approx. 250 paper towels. Accessible for refilling through lockable front flap. Keyed alike cylinder lock in corrosionresistant zinc die-casting. Delivery includes fixing material and one pack of paper towels.