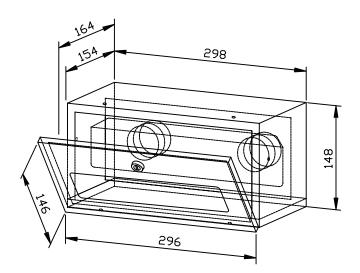

## PAPER TOWEL DISPENSER WP166

298 x 148 x 164 mm approx. 250 paper towels

- Paper towel dispenser in robust, germ-reducing and easy-care stainless steel (AISI 304).
- All-stainless steel housing; all corners fully welded, visible surfaces satin finished and brushed.
  Further available surfaces: see below.
- With deep-drawn paper removal opening for easy paper removal.
- Designed for approx. 250 standard paper towels in zigzag- or c-fold.
   Paper size (folded): 240-250 mm x 100-115 mm.
   Accessible for refilling through lockable front flap.
- Keyed alike cylinder lock in corrosion-resistant zinc die-casting.
- Wear parts can be replaced as modules.
- Installation dimensions: 300 x 150 mm
- Mounting: Mounting: With two screws each from the inside sideways and / or upwards.
- Delivery includes fixing material and one pack of paper towels.
- Weight, including single package: 3.1 kg

Dimensions: 298 x 148 x 164 mm

Article No. WP166

| Available surfaces                | ID No.  |
|-----------------------------------|---------|
| satin finished (standard)         | 764 200 |
| highly polished                   | 732 200 |
| (coloured) plastic powder-coating | 730 200 |