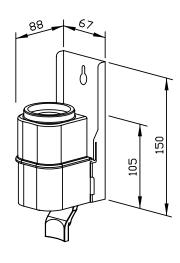

## LIQUID SOAP DISPENSER WP173-1 FOR MOUNTING IN CABINET

67 x 150 x 88 mm 200 ml soap tank

- Liquid soap dispenser in robust, germ-reducing and easy-care stainless steel (AISI 316L).
- For mounting in cabinet on site.
- One-hand operated and non-drip soap pump with 200 ml tank.
- Tank with large, lockable refill opening.
- Designed for standard liquid soaps or hand lotions.
  Refillable from the top.
- Wear parts can be replaced as modules.
- Mounting: With two screws through key holes and one optional anti-theft hole in the back wall.
- Delivery includes fixing material and self-adhesive information label "Soap".
- Weight, including single package: 0.5 kg

Dimensions: 67 x 150 x 88 mm

Article No. WP173-1

| Available surface | ID No.  |
|-------------------|---------|
| satin finished    | 727 174 |