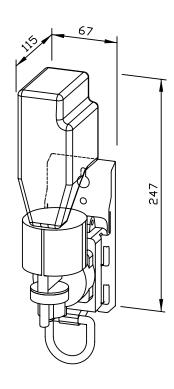

## FOAM SOAP DISPENSER WP173-5 FOR MOUNTING IN CABINET

67 x 247 x 115 mm 400 ml foam soap concentrate

- Foam soap dispenser in robust, germ-reducing and easy-care stainless steel (AISI 316L).
- For mounting in cabinet on site.
- One-hand operated and non-drip foam soap pump.
- Designed for standard 400 ml foam soap concentrate. Refillable from the top.
- Wear parts can be replaced as modules.
- Mounting: With two screws through key holes and one optional anti-theft hole in the back wall.
- Delivery includes fixing material, self-adhesive information label "Soap" and first fill with foam soap concentrate.
- Weight, including single package: 1.0 kg

Dimensions: 67 x 247 x 115 mm

Article No. WP173-5

| Available surface | ID No.  |
|-------------------|---------|
| satin finished    | 727 185 |

Ernst-Abbe-Straße 21 · D-72770 Reutlingen · Tel.: +49712151539-0 · Fax: -20