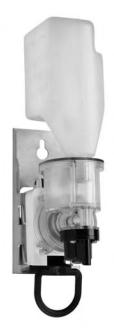

## FOAM SOAP DISPENSER WP173-5 FOR MOUNTING IN CABINET

67 x 247 x 115 mm 400 ml foam soap concentrate

- Foam soap dispenser in robust, germ-reducing and easy-care stainless steel (AISI 316L).
- For mounting in cabinet on site.
- One-hand operated and non-drip foam soap pump.
- Designed for standard 400 ml foam soap concentrate. Refillable from the top.
- Wear parts can be replaced as modules.
- Mounting: With two screws through key holes and one optional anti-theft hole in the back wall.
- Delivery includes fixing material, self-adhesive information label "Soap" and first fill with foam soap concentrate.
- Weight, including single package: 1.0 kg

## Suggested text for specifications:

Foam soap dispenser in stainless steel (AISI 316L) for mounting in cabinet. One-hand operated and non-drip foam soap pump. Designed for standard 400 ml foam soap concentrate. Refillable from the top. Delivery includes fixing material, self-adhesive information label "Soap" and first fill with foam soap concentrate.