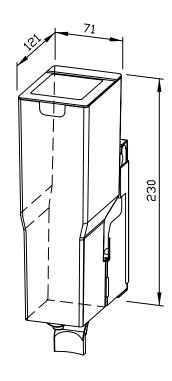

## DISINFECTANT DISPENSER WP174-7 FOR MOUNTING BEHIND FIXED MIRROR

71 x 230 x 121 mm 950 ml tank

- Disinfectant dispenser in robust, germ-reducing and easy-care stainless steel (AISI 316L).
- For mounting behind fixed mirror on site.
- One-hand operation disinfectant pump with 950 ml tank.
- Tank with large, lockable refill opening.
- Designed for standard disinfectants for hands. Accessible for refilling through spring stop pin and by removing from below.
- Wear parts can be replaced as modules.
- Mounting: With two screws through key holes and one optional anti-theft hole in the back wall.
  Depth of substructure installation: min. 160 mm
  Height above vanity unit: min. 280 mm
- Delivery includes fixing material and self-adhesive information label "Disinfectant".
- Weight, including single package: 0.7 kg

Dimensions: 71 x 230 x 121 mm

Article No. WP174-7

| Available surface | ID No.  |
|-------------------|---------|
| satin finished    | 727 049 |

Ernst-Abbe-Straße 21  $\cdot$  D-72770 Reutlingen  $\cdot$  Tel.: +49712151539-0  $\cdot$  Fax: -20