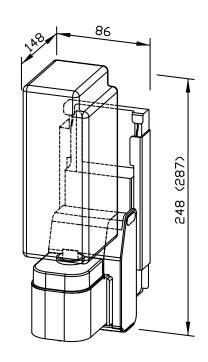

## SENSOR LIQUID SOAP DISPENSER WP174E-2 FOR MOUNTING BEHIND FIXED MIRROR

86 x 287(248) x 148 mm 500 ml or 950 ml soap bottle or 850 ml plug-in tank

- Sensor liquid soap dispenser in robust, germ-reducing and easy-care stainless steel (AISI 316L).
- For mounting behind fixed mirror on site.
- With EWAR® eModule touch-free operated and non-drip soap pump.
- Designed for standard 500 ml or 950 ml disposable bottles of liquid soap or hand lotion. Accessible for refilling through spring stop pin and by removing from below.
- Also refillable with large container using the plug-in tank as an option.
- eModule battery-powered with two 1.5 V Baby/LR14 batteries.
  Power supply available as an option.
- Wear parts can be replaced as modules.
- Mounting: With two screws through key holes and one optional anti-theft hole in the back wall.
   Depth of substructure installation: min. 185 mm
   Height above vanity unit: min. 250(280) mm
- Delivery includes fixing material, batteries, self-adhesive information label "Soap" and first fill with soap.
- Weight, including single package: 1.9 kg

Dimensions: 86 x 287(248) x 148 mm

Article No. WP174e-2

| Options                  | ID No.  |
|--------------------------|---------|
| Plug-in tank 850 ml      | 937 201 |
| Power supply for eModule | 923 060 |