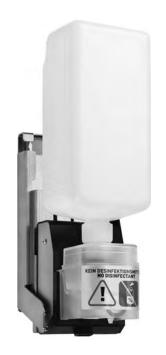

## SENSOR LIQUID SOAP DISPENSER WP174E-2 FOR MOUNTING BEHIND FIXED MIRROR

86 x 287(248) x 148 mm 500 ml or 950 ml soap bottle or 850 ml plug-in tank

- Sensor liquid soap dispenser in robust, germ-reducing and easy-care stainless steel (AISI 316L).
- For mounting behind fixed mirror on site.
- With EWAR® eModule touch-free operated and non-drip soap pump.
- Designed for standard 500 ml or 950 ml disposable bottles of liquid soap or hand lotion. Accessible for refilling through spring stop pin and by removing from below.
- Also refillable with large container using the plug-in tank as an option.
- eModule battery-powered with two 1.5 V Baby/LR14 batteries.
  Power supply available as an option.
- Wear parts can be replaced as modules.
- Mounting: With two screws through key holes and one optional anti-theft hole in the back wall.
   Depth of substructure installation: min. 185 mm
   Height above vanity unit: min. 250(280) mm
- Delivery includes fixing material, batteries, self-adhesive information label "Soap" and first fill with soap.
- Weight, including single package: 1.9 kg

## Suggested text for specifications:

Sensor liquid soap dispenser in stainless steel (AISI 316L) for mounting behind fixed mirror. With touch-free operated and non-drip soap pump. Designed for standard 500 ml or 950 ml disposable bottles of liquid soap or hand lotion. Accessible for refilling through spring stop pin and by removing from below. Delivery includes fixing material, batteries, self-adhesive information label "Soap" and first fill with soap.