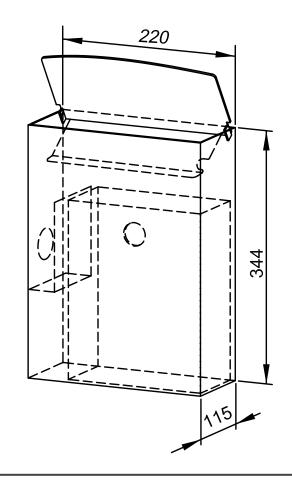

## HYGIENE WASTE BIN WITH SANITARY BAG DISPENSER AND INSERTION SLUICE WITH VANITY FLAP WP177-1

220 x 344 x 115 mm Capacity approx. 4 l

- Hygiene waste bin with sanitary bag dispenser and insertion sluice with vanity flap in robust, germ-reducing and easy-care stainless steel (AISI 304).
- All-stainless steel housing; visible surfaces satin finished and brushed.
  Further available surfaces: see below.
- Equipped with removable hygiene bin. Capacity approx. 4 l.
- Sanitary bag dispenser integrated on the side.
  Designed for one standard box of plastic sanitary bags with dimensions of approx. 118 x 87 x 20 mm.
- Accessible through hinged lid.
- Mounting: With four screws through key holes and one optional anti-theft hole in the back wall.
- Delivery includes fixing material and one box of plastic sanitary bags.
- Weight, including single package: 3.7 kg

Dimensions: 220 x 344 x 115 mm

Article No. WP177-1

| Available surfaces                | ID No.  |
|-----------------------------------|---------|
| satin finished (standard)         | 727 240 |
| highly polished                   | 732 240 |
| (coloured) plastic powder-coating | 729 240 |