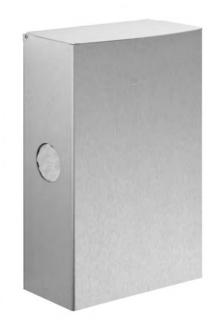

## HYGIENE WASTE BIN WITH SANITARY BAG DISPENSER AND INSERTION SLUICE WITH VANITY FLAP WP177-1

220 x 344 x 115 mm Capacity approx. 4 l

- Hygiene waste bin with sanitary bag dispenser and insertion sluice with vanity flap in robust, germ-reducing and easy-care stainless steel (AISI 304).
- All-stainless steel housing; visible surfaces satin finished and brushed.
  Further available surfaces: see below.
- Equipped with removable hygiene bin. Capacity approx. 4 l.
- Sanitary bag dispenser integrated on the side.
  Designed for one standard box of plastic sanitary bags with dimensions of approx. 118 x 87 x 20 mm.
- Accessible through hinged lid.
- Mounting: With four screws through key holes and one optional anti-theft hole in the back wall.
- Delivery includes fixing material and one box of plastic sanitary bags.
- Weight, including single package: 3.7 kg