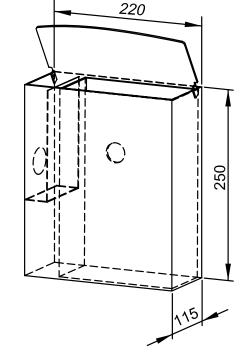

## HYGIENE WASTE BIN WITH SANITARY BAG DISPENSER WP177

220 x 250 x 115 mm Capacity approx. 4 l

- Hygiene waste bin with sanitary bag dispenser in robust, germ-reducing and easy-care stainless steel (AISI 304).
- All-stainless steel housing; visible surfaces satin finished and brushed.
   Further available surfaces: see below.
- Equipped with removable hygiene bin. Capacity approx. 4 l.
- Sanitary bag dispenser integrated on the side.
  Designed for one standard box of plastic sanitary bags with dimensions of approx. 118 x 87 x 20 mm.
- Accessible through hinged lid.
- Mounting: With four screws through key holes and one optional anti-theft hole in the back wall.
- Delivery includes fixing material and one box of plastic sanitary bags.
- Weight, including single package: 2.7 kg

Dimensions: 220 x 250 x 115 mm

Article No. WP177

| Available surfaces                | ID No.  |
|-----------------------------------|---------|
| satin finished (standard)         | 727 085 |
| highly polished                   | 731 085 |
| (coloured) plastic powder-coating | 728 085 |