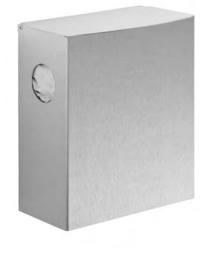

## HYGIENE WASTE BIN WITH SANITARY BAG DISPENSER WP177

220 x 250 x 115 mm Capacity approx. 4 l

- Hygiene waste bin with sanitary bag dispenser in robust, germ-reducing and easy-care stainless steel (AISI 304).
- All-stainless steel housing; visible surfaces satin finished and brushed.
   Further available surfaces: see below.
- Equipped with removable hygiene bin. Capacity approx. 4 l.
- Sanitary bag dispenser integrated on the side.
  Designed for one standard box of plastic sanitary bags with dimensions of approx. 118 x 87 x 20 mm.
- Accessible through hinged lid.
- Mounting: With four screws through key holes and one optional anti-theft hole in the back wall.
- Delivery includes fixing material and one box of plastic sanitary bags.
- Weight, including single package: 2.7 kg