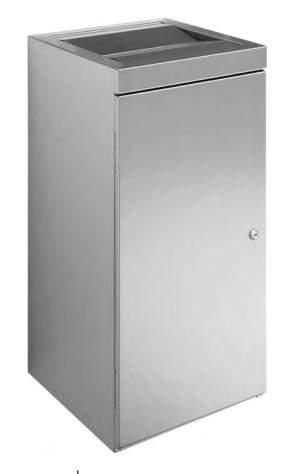

## WASTE BIN WITH DISPOSAL FLAP WP180

298 x 598 x 310 mm Capacity approx. 36 l

- Waste bin with disposal in robust, germ-reducing and easy-care stainless steel (AISI 304).
- All-stainless steel housing; all corners fully welded, visible surfaces satin finished and brushed.
  Further available surfaces: see below.
- Equipped with removable mesh basket. Capacity approx. 36 l. Accessible through lockable door. On the top two-part self-closing and flame-retardant disposal flap.
- Also suitable for use as a hygiene waste bin with the optional plastic hygiene bin WP18.
- Keyed alike cylinder lock in corrosion-resistant zinc die-casting.
- Wear parts can be replaced as modules.
- With four rubber feet suitable for floor installation.
- Mounting: With four screws through key holes and one optional anti-theft hole in the back wall.
- Delivery includes fixing material.
- Weight, including single package: 10.9 kg

## Suggested text for specifications:

Waste bin in stainless steel (AISI 304) for surface mounting or floor installation. All-stainless steel housing; all corners fully welded, visible surfaces satin finished and brushed. Equipped with removable mesh basket. Capacity approx. 36 l. Accessible through lockable door. On the top two-part self-closing and flame-retardant disposal flap. Keyed alike cylinder lock in corrosion-resistant zinc die-casting. Delivery includes fixing material.