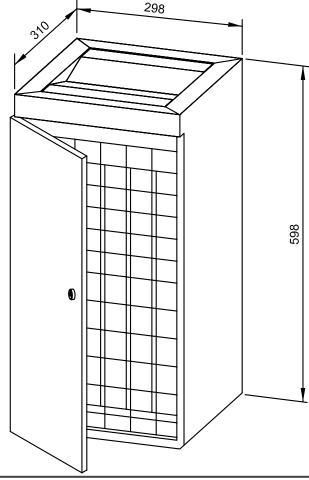

## WASTE BIN WITH DISPOSAL FLAP WP180

298 x 598 x 310 mm Capacity approx. 36 l

- Waste bin with disposal in robust, germ-reducing and easy-care stainless steel (AISI 304).
- All-stainless steel housing; all corners fully welded, visible surfaces satin finished and brushed.
  Further available surfaces: see below.
- Equipped with removable mesh basket. Capacity approx. 36 l. Accessible through lockable door. On the top two-part self-closing and flame-retardant disposal flap.
- Also suitable for use as a hygiene waste bin with the optional plastic hygiene bin WP18.
- Keyed alike cylinder lock in corrosion-resistant zinc die-casting.
- Wear parts can be replaced as modules.
- With four rubber feet suitable for floor installation.
- Mounting: With four screws through key holes and one optional anti-theft hole in the back wall.
- Delivery includes fixing material.
- Weight, including single package: 10.9 kg

Dimensions: 298 x 598 x 310 mm

Article No. WP180

| Options                  | ID No.  |
|--------------------------|---------|
| Plastic hygiene bin WP18 | 922 500 |

| Available surfaces                | ID No.  |
|-----------------------------------|---------|
| satin finished (standard)         | 769 048 |
| highly polished                   | 731 048 |
| (coloured) plastic powder-coating | 728 048 |