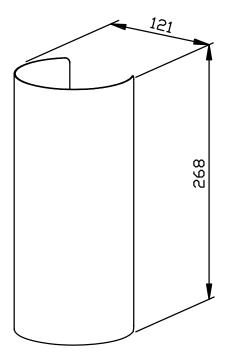

## SIPHONVERKLEIDUNG WP199

Ø 121 x 268 mm

- Siphon cover in robust, germ-reducing and easy-care stainless steel (AISI 304).
- Visible surfaces satin finished and brushed. Further available surfaces: see below.
- For waste fittings with odour trap NPS 1-1/4 (DN 32).
- Mounting: For attaching to waste fittings with stainless steel clips.
- Weight, including single package: 0.9 kg

## Suggested text for specifications:

Siphon cover in stainless steel (AISI 304), satin finished and brushed. For attaching to waste fittings with odour trap NPS 1-1/4 (DN 32).

Dimensions: Ø 121 x 268 mm