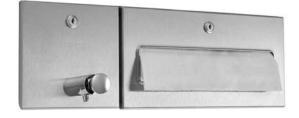

## **COMBINATION SOAP/PAPER WP506**

448 x 148 x 164 mm

1000 ml soap, 250 paper towels

- Combination consisting of a liquid soap dispenser and a paper towel dispenser in robust, germ-reducing and easy-care stainless steel (AISI 304).
- All-stainless steel housing; all corners fully welded, visible surfaces satin finished and brushed.
  Further available surfaces: see below.
- Liquid soap dispenser with one-hand operated and non-drip soap pump with 1000 ml tank and pressure valve in brass.
- Tank with large, lockable refill opening.
- Designed for standard liquid soaps. Accessible for refilling through lockable, removable front panel with fall protection.
- Paper towel dispenser with deep-drawn paper removal opening for easy paper removal.
- Designed for approx. 250 standard paper towels in zigzag- or c-fold.
  Paper size (folded): 240-250 mm x 100-115 mm.
  Accessible for refilling through lockable front flap.
- Keyed alike cylinder locks in corrosion-resistant zinc die-casting.
- Wear parts and front panels can be replaced as modules.
- Installation dimensions: 450 x 150 x 154 mm
- Mounting: With four screws in wall opening through fixing holes in the side walls.
- Delivery includes fixing material and one pack of paper towels.
- Weight, including single package: 4.3 kg

## Suggested text for specifications:

Combination consisting of a liquid soap dispenser and a paper towel dispenser in stainless steel (AISI 304) for flush mounting. All-stainless steel housing; all corners fully welded, visible surfaces satin finished and brushed. Liquid soap dispenser with one-hand operated and non-drip soap pump with 1000 ml tank and pressure valve in brass. Designed for standard liquid soaps. Accessible for refilling through lockable, removable front panel with fall protection. Paper towel dispenser with deep-drawn paper removal opening, filling quantity approx. 250 paper towels. Accessible for refilling through lockable front flap. Keyed alike cylinder locks in corrosion-resistant zinc die-casting. Delivery includes fixing material and one pack of paper towels.