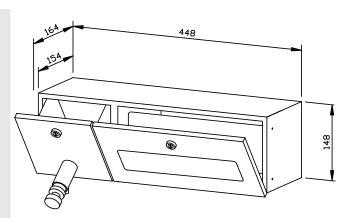

## **COMBINATION SOAP/PAPER WP506**

448 x 148 x 164 mm

1000 ml soap, 250 paper towels

- Combination consisting of a liquid soap dispenser and a paper towel dispenser in robust, germ-reducing and easy-care stainless steel (AISI 304).
- All-stainless steel housing; all corners fully welded, visible surfaces satin finished and brushed.
  Further available surfaces: see below.
- Liquid soap dispenser with one-hand operated and non-drip soap pump with 1000 ml tank and pressure valve in brass.
- Tank with large, lockable refill opening.
- Designed for standard liquid soaps. Accessible for refilling through lockable, removable front panel with fall protection.
- Paper towel dispenser with deep-drawn paper removal opening for easy paper removal.
- Designed for approx. 250 standard paper towels in zigzag- or c-fold.
  Paper size (folded): 240-250 mm x 100-115 mm.
  Accessible for refilling through lockable front flap.
- Keyed alike cylinder locks in corrosion-resistant zinc die-casting.
- Wear parts and front panels can be replaced as modules.
- Installation dimensions: 450 x 150 x 154 mm
- Mounting: With four screws in wall opening through fixing holes in the side walls.
- Delivery includes fixing material and one pack of paper towels.
- Weight, including single package: 4.3 kg

Dimensions: 448 x 148 x 164 mm

Article No. WP506

| Available surfaces                | ID No.  |
|-----------------------------------|---------|
| satin finished (standard)         | 727 613 |
| highly polished                   | 731 613 |
| (coloured) plastic powder-coating | 728 613 |