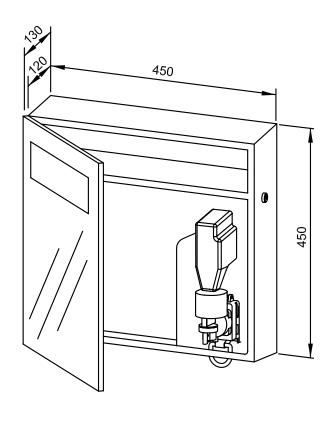

## 450 x 450 x 130 mm 400 ml foam soap, 500 paper towels

- Mirror cupboard with integrated foam soap dispenser and paper towel dispenser in robust, germ-reducing and easy-care stainless steel (AISI 304).
- All-stainless steel housing; visible surfaces satin finished and brushed.
- Crystal mirror with all round 2 mm chamfer and frosted window for optional lighting set.
- Foam soap dispenser with one-hand operated and non-drip foam soap pump.
- Designed for standard 400 ml foam soap concentrate.
- Paper towel dispenser with deep-drawn paper removal opening for easy paper removal.
- Designed for approx. 500 standard paper towels in zigzag fold.
  Paper size (folded): 240-250 mm x 100-115 mm.
- Accessible for refilling through lockable door.
- Keyed alike cylinder lock in corrosion-resistant zinc die-casting.
- Wear parts can be replaced as modules.
- Mounting: With four screws through key holes and one optional antitheft hole in the back wall.
- Delivery includes fixing material, first fill with foam soap concentrate and one pack of paper towels.
- Weight, including single package: 11.5 kg

Dimensions: 450 x 450 x 130 mm

Article No. WP600-5

| Options      | ID No.  |
|--------------|---------|
| Lighting set | 727 853 |

| Available surface | ID No.  |
|-------------------|---------|
| satin finished    | 727 852 |