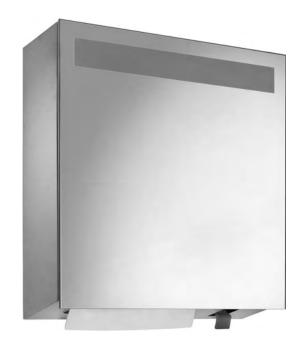

## MIRROR CUPBOARD FOAM SOAP/PAPER WP600-5

## 450 x 450 x 130 mm 400 ml foam soap, 500 paper towels

- Mirror cupboard with integrated foam soap dispenser and paper towel dispenser in robust, germ-reducing and easy-care stainless steel (AISI 304).
- All-stainless steel housing; visible surfaces satin finished and brushed.
- Crystal mirror with all round 2 mm chamfer and frosted window for optional lighting set.
- Foam soap dispenser with one-hand operated and non-drip foam soap pump.
- Designed for standard 400 ml foam soap concentrate.
- Paper towel dispenser with deep-drawn paper removal opening for easy paper removal.
- Designed for approx. 500 standard paper towels in zigzag fold.
  Paper size (folded): 240-250 mm x 100-115 mm.
- Accessible for refilling through lockable door.
- Keyed alike cylinder lock in corrosion-resistant zinc die-casting.
- Wear parts can be replaced as modules.
- Mounting: With four screws through key holes and one optional antitheft hole in the back wall.
- Delivery includes fixing material, first fill with foam soap concentrate and one pack of paper towels.
- Weight, including single package: 11.5 kg