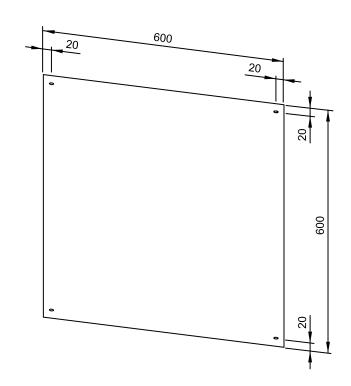

## **STAINLESS STEEL MIRROR WP601**

600 x 600 x 1 mm

- Mirror in robust, germ-reducing and easy-care stainless steel mirror sheet metal (AISI 304).
- Mounting: With four Torx® locking screws.
- Delivery includes fixing material.
- Weight, including single package: 2.9 kg
- Other dimensions available upon request.

## Suggested text for specifications:

Mirror in stainless steel mirror sheet metal (AISI 304) for surface mounting. Delivery includes four Torx® locking screws.

Dimensions: 600 x 600 x 1 mm

Article No. WP601